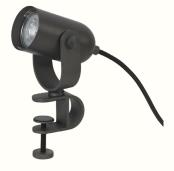

## Ruuvi Lamp

Inspired by industrial architecture and engineering, the practical and durable Ruuvi Lamp has a clean yet soft expression. Featuring practical thumb grip screws that have also inspired its name, the shade of the Ruuvi Lamp can be adjusted to provide light in any direction, while the clamp system allows the lamp itself to be attached to any surface in the home. Use the functional lamp to light up your beloved shelving system, for illuminating the pages of your favourite book while reading in bed, as a bright light when preparing delicious meals in the kitchen or in any other space where you need a practical light source that can easily be moved and adjusted.

## Information

Size:  $\emptyset$ : 6 x H: 16 cm /  $\emptyset$ : 2.4 x H: 6.3 in Material: Cashmere: Powder coated iron.

Brass: Solid brass. Black: Blackened iron. GU10 socket with 3.0 metre fabric cord with on/off switch