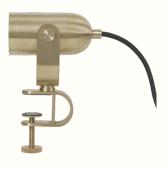

## Ruuvi Lamp

Inspired by industrial architecture and engineering, the practical and durable Ruuvi Lamp has a clean yet soft expression. Featuring practical thumb grip screws that have also inspired its name, the shade of the Ruuvi Lamp can be adjusted to provide light in any direction, while the clamp system allows the lamp itself to be attached to any surface in the home. Use the functional lamp to light up your beloved shelving system, for illuminating the pages of your favourite book while reading in bed, as a bright light when preparing delicious meals in the kitchen or in any other space where you need a practical light source that can easily be moved and adjusted.

## Information

Size:  $\emptyset$ : 6 x H: 16 cm /  $\emptyset$ : 2.4 x H: 6.3 in Material: Cashmere: Powder coated iron.

Brass: Solid brass. Black: Blackened iron. GU10 socket with 3.0 metre fabric cord with on/off switch