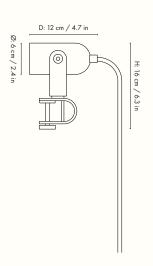

## Information

Size:  $\emptyset$ : 6 x H: 16 cm /  $\emptyset$ : 2.4 x H: 6.3 in Material: Cashmere: Powder coated iron.

Brass: Solid brass. Black: Blackened iron. GU10 socket with 3.0 metre fabric cord with on/off switch

## Measurements