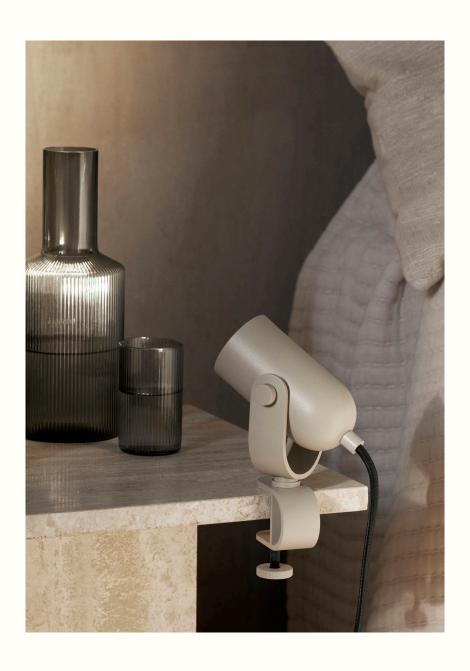

## Ruuvi Lamp

Inspired by industrial architecture and engineering, the practical and durable Ruuvi Lamp has a clean yet soft expression. Featuring practical thumb grip screws that have also inspired its name, the shade of the Ruuvi Lamp can be adjusted to provide light in any direction, while the clamp system allows the lamp itself to be attached to any surface in the home. Use the functional lamp to light up your beloved shelving system, for illuminating the pages of your favourite book while reading in bed, as a bright light when preparing delicious meals in the kitchen or in any other space where you need a practical light source that can easily be moved and adjusted.

## Information

Size:  $\emptyset$ : 6 x H: 16 cm /  $\emptyset$ : 2.4 x H: 6.3 in Material: Cashmere: Powder coated iron.

Brass: Solid brass. Black: Blackened iron. GU10 socket with 3.0 metre fabric cord with on/off switch