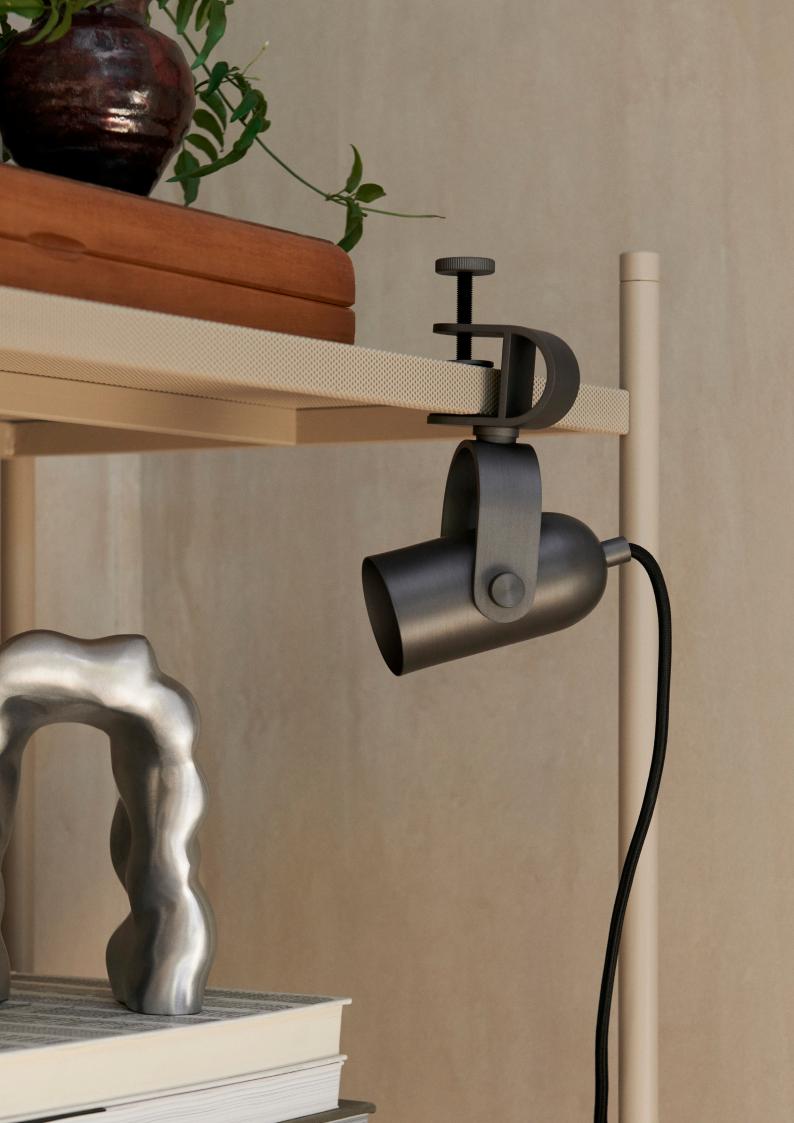

## Ruuvi Lamp

Inspired by industrial architecture and engineering, the practical and durable Ruuvi Lamp has a clean yet soft expression. Featuring practical thumb grip screws that have also inspired its name, the shade of the Ruuvi Lamp can be adjusted to provide light in any direction, while the clamp system allows the lamp itself to be attached to any surface in the home. Use the functional lamp to light up your beloved shelving system, for illuminating the pages of your favourite book while reading in bed, as a bright light when preparing delicious meals in the kitchen or in any other space where you need a practical light source that can easily be moved and adjusted.

## Information

Size:  $\emptyset$ : 6 x H: 16 cm /  $\emptyset$ : 2.4 x H: 6.3 in Material: Cashmere: Powder coated iron.

Brass: Solid brass. Black: Blackened iron. GU10 socket with 3.0 metre fabric cord with on/off switch