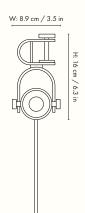

## Information

Size:  $\emptyset$ : 6 x H: 16 cm /  $\emptyset$ : 2.4 x H: 6.3 in Material: Cashmere: Powder coated iron.

Brass: Solid brass. Black: Blackened iron. GU10 socket with 3.0 metre fabric cord with on/off switch

## Measurements