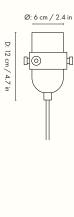

## Information

Size:  $\emptyset$ : 6 x H: 16 cm /  $\emptyset$ : 2.4 x H: 6.3 in Material: Cashmere: Powder coated iron.

Brass: Solid brass. Black: Blackened iron. GU10 socket with 3.0 metre fabric cord with on/off switch

## Measurements